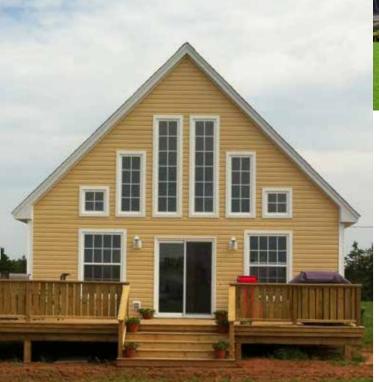

2 BEDROOMS, 1 BATHROOM 528 SQ FT

ML404 cottage

532 SQUARE FEET 38' x 14' DIMENSIONS 1 BEDROOM 1 BATHROOM