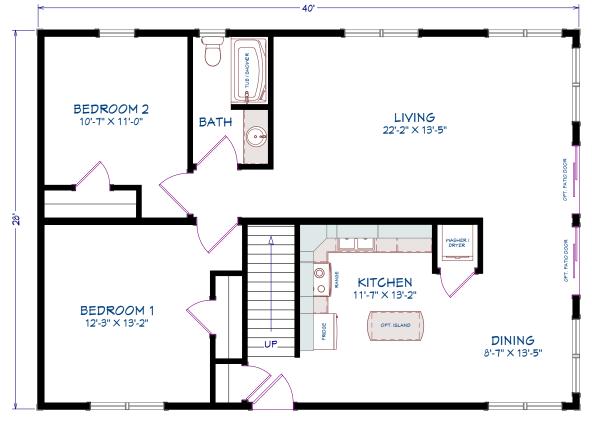

### 1,120 SQUARE FEET 40' x 28' DIMENSIONS 2 BEDROOMS 1 BATHROOM

#### OPTIONS

First and second floor porch with railing and roof above First and second floor patio doors Upper window grills 3 ½" Window trim Second dining room window Appliances

2 BEDROOMS, 1 BATHROOM 1120 SQ FT