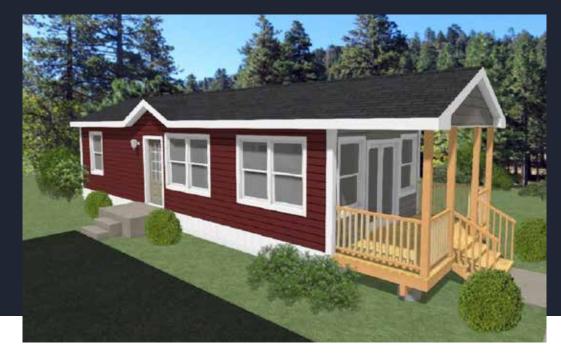

2 BEDROOMS, 1 BATHROOM 528 SQ FT

ML404 cottage

532 SQUARE FEET 38' x 14' DIMENSIONS 1 BEDROOM 1 BATHROOM

#### OPTIONS

Small dormer Porch, railings and roof Front door, painted, ¾ glass Patio door No window grills Shake vinyl siding 3 ½" Window and door trim Appliances

1 BEDROOM, 1 BATHROOM 532 SQ FT

ML405 cottage