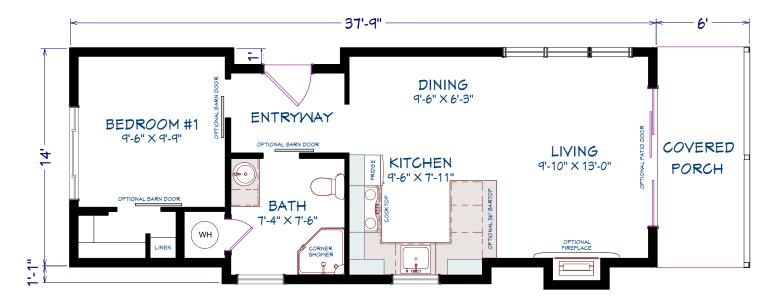

#### OPTIONS

Porch, railings and deck Mulled living room window Front door, painted, full glass Appliances

2 BEDROOMS, 1 BATHROOM 896 SQ FT

545 SQUARE FEET 37' x 14/15' DIMENSIONS 1 BEDROOM 1 BATHROOM

#### OPTIONS

Exterior finish Coloured siding accessories Window and door colour Exterior lighting Interior barn doors Appliances and fire place Optional railing

1 BEDROOM, 1 BATHROOM 545 SQ FT

ML309