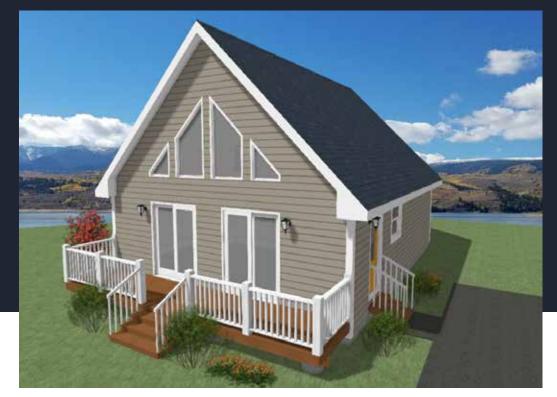

#### OPTIONS

Porch, railings and deck Mulled living room window Front door, painted, full glass Appliances

2 BEDROOMS, 1 BATHROOM 896 SQ FT

545 SQUARE FEET 37' x 14/15' DIMENSIONS 1 BEDROOM 1 BATHROOM