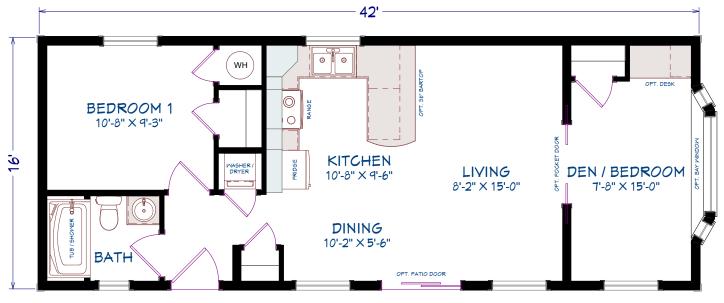

#### 672 SQUARE FEET 42' x 16' DIMENSIONS 2 BEDROOMS 1 BATHROOM

#### OPTIONS

Small dormer Large dormer Bay window Front door, painted, ¾ glass Patio door Upper window grills 3 ½" Window and door trim Window and door colour Coloured siding accessories Appliances

2 BEDROOMS, 1 BATHROOM 672 SQ FT