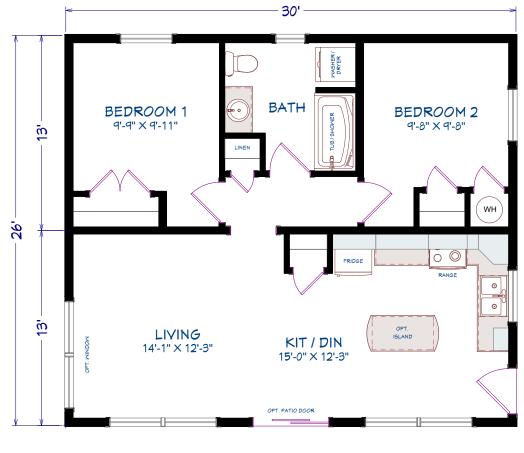

3 BEDROOMS, 1 BATHROOM T04 5Q FT

ML406 cottage

780 SQUARE FEET 30' x 26' DIMENSIONS 2 BEDROOMS 1 BATHROOM

#### OPTIONS

Large dormer Eyebrow dormer Front door, painted, ¾ glass Patio door Extra coach light Upper window grill 64" High windows Extra living room window Appliances

2 BEDROOMS, 1 BATHROOM 780 SQ FT