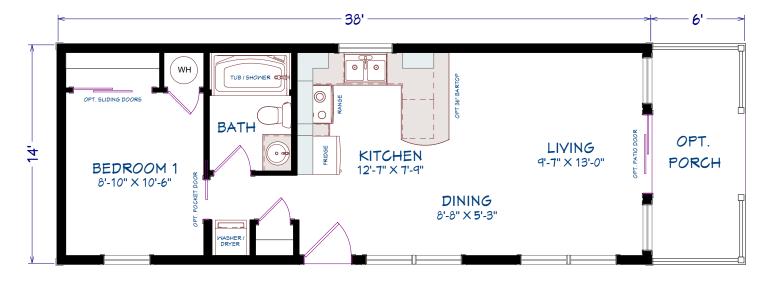

2 BEDROOMS, 1 BATHROOM 528 SQ FT

ML404 cottage

532 SQUARE FEET 38' x 14' DIMENSIONS 1 BEDROOM 1 BATHROOM

#### OPTIONS

Small dormer Porch, railings and roof Front door, painted, ¾ glass Patio door No window grills Shake vinyl siding 3 ½" Window and door trim Appliances

1 BEDROOM, 1 BATHROOM 532 SQ FT

ML405 cottage