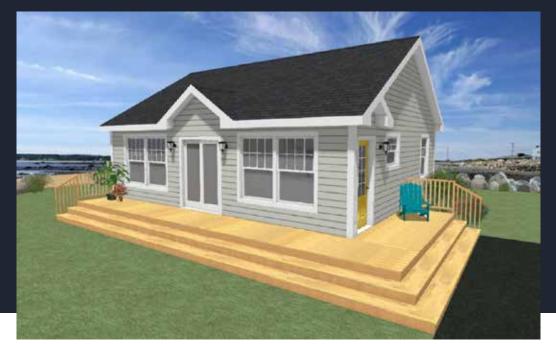

3 BEDROOMS, 1 BATHROOM T04 5Q FT

ML406 cottage

780 SQUARE FEET 30' x 26' DIMENSIONS 2 BEDROOMS 1 BATHROOM

#### OPTIONS

Large dormer Eyebrow dormer Front door, painted, ¾ glass Patio door Extra coach light Upper window grill 64" High windows Extra living room window Appliances

2 BEDROOMS, 1 BATHROOM 780 SQ FT