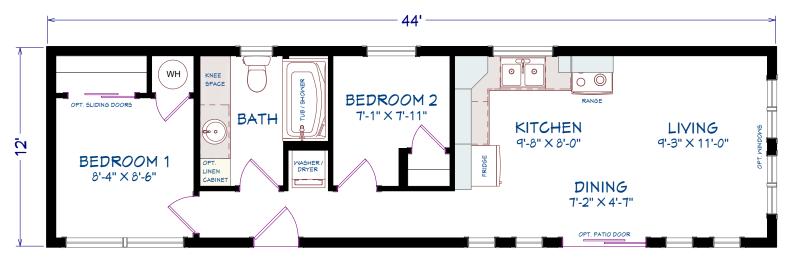

#### 528 SQUARE FEET 44' x 12' DIMENSIONS 2 BEDROOMS 1 BATHROOM

#### OPTIONS

Small dormer Large dormer Front door, painted, full glass Patio door Queen Anne window grills 3 ½" Window and door trim Pillars Second coach light Living room gable windows Cathedral ceiling Appliances