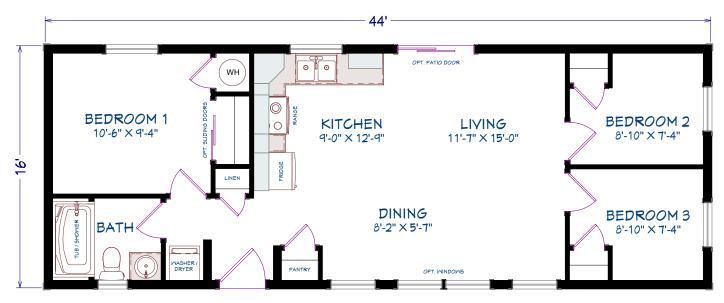

### 704 SQUARE FEET 44' x 16' DIMENSIONS 3 BEDROOMS 1 BATHROOM

3 BEDROOMS, 1 BATHROOM T04 5Q FT

ML406 cottage

780 SQUARE FEET 30' x 26' DIMENSIONS 2 BEDROOMS 1 BATHROOM