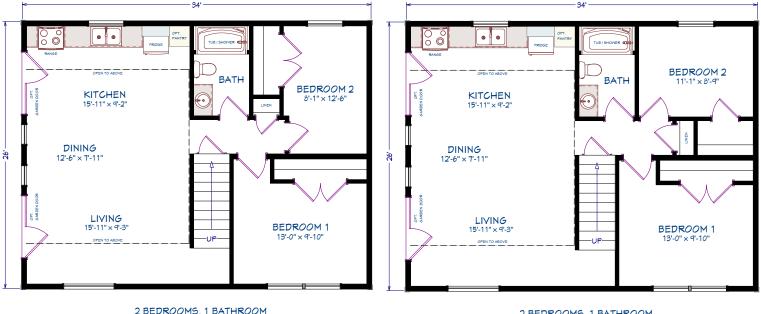

### 1,120 SQUARE FEET 40' x 28' DIMENSIONS 2 BEDROOMS 1 BATHROOM

#### OPTIONS

First and second floor porch with railing and roof above First and second floor patio doors Upper window grills 3 ½" Window trim Second dining room window Appliances

2 BEDROOMS, 1 BATHROOM 1120 SQ FT