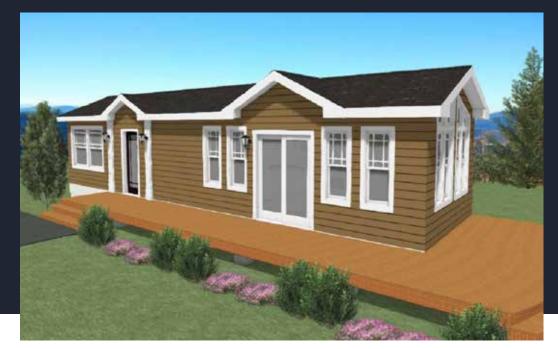

ML403 cottage

#### 528 SQUARE FEET 44' x 12' DIMENSIONS 2 BEDROOMS 1 BATHROOM

#### OPTIONS

Small dormer Large dormer Front door, painted, full glass Patio door Queen Anne window grills 3 ½" Window and door trim Pillars Second coach light Living room gable windows Cathedral ceiling Appliances