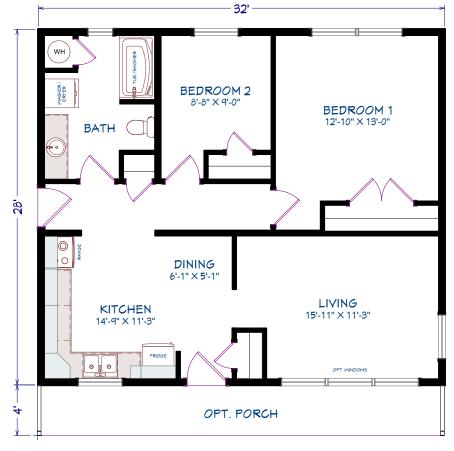

### 896 SQUARE FEET 32' x 28' DIMENSIONS 2 BEDROOMS 1 BATHROOM

#### OPTIONS

Porch, railings and deck Mulled living room window Front door, painted, full glass Appliances

2 BEDROOMS, 1 BATHROOM 896 SQ FT

545 SQUARE FEET 37' x 14/15' DIMENSIONS 1 BEDROOM 1 BATHROOM