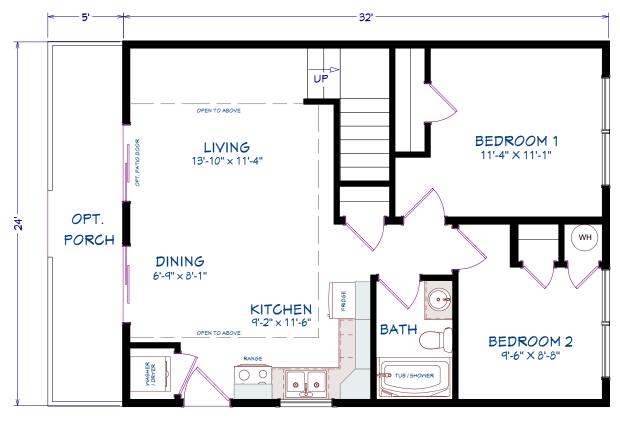

#### OPTIONS

Porch, railings and deck Mulled living room window Front door, painted, full glass Appliances

2 BEDROOMS, 1 BATHROOM 896 SQ FT

545 SQUARE FEET 37' x 14/15' DIMENSIONS 1 BEDROOM 1 BATHROOM