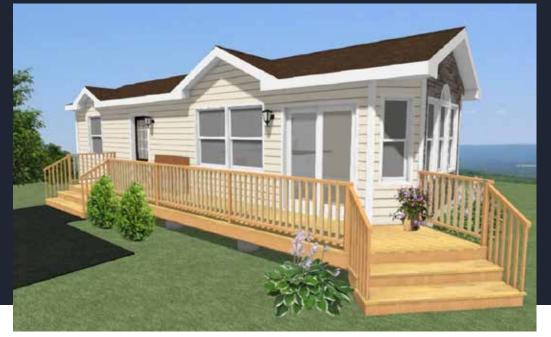

ML401 cottage

560 SQUARE FEET 40' x 14' dimensions 1 bedroom 1 bathroom

#### OPTIONS

Small dormer Large dormer Stone vinyl siding Front door, painted, <sup>3</sup>/<sub>4</sub> glass Patio door Mulled living room window No window grills Corner bay and windows Cathedral ceiling Appliances