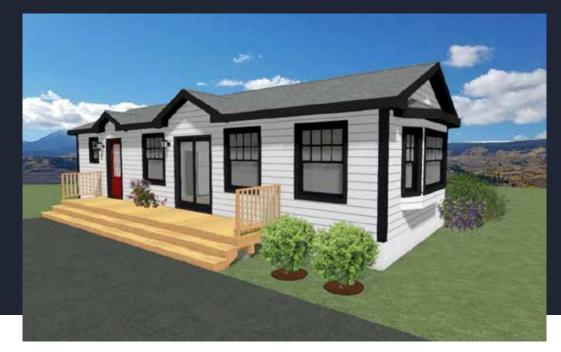

#### 672 SQUARE FEET 42' x 16' DIMENSIONS 2 BEDROOMS 1 BATHROOM

#### OPTIONS

Small dormer Large dormer Bay window Front door, painted, ¾ glass Patio door Upper window grills 3 ½" Window and door trim Window and door colour Coloured siding accessories Appliances

2 BEDROOMS, 1 BATHROOM 672 SQ FT