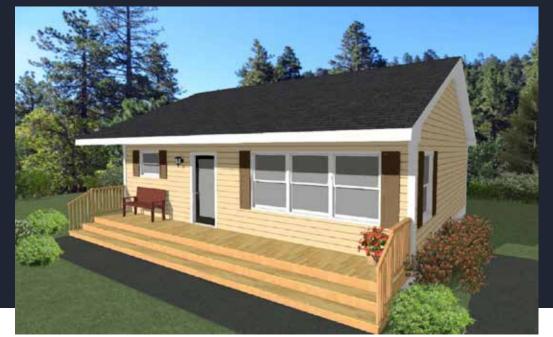

### 896 SQUARE FEET 32' x 28' DIMENSIONS 2 BEDROOMS 1 BATHROOM

#### OPTIONS

Porch, railings and deck Mulled living room window Front door, painted, full glass Appliances

2 BEDROOMS, 1 BATHROOM 896 SQ FT

545 SQUARE FEET 37' x 14/15' DIMENSIONS 1 BEDROOM 1 BATHROOM