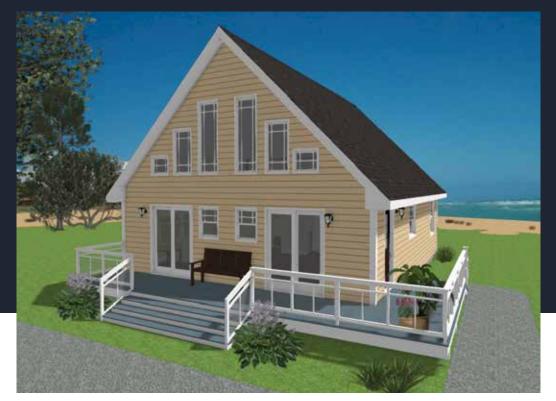

### 1,120 SQUARE FEET 40' x 28' DIMENSIONS 2 BEDROOMS 1 BATHROOM

#### OPTIONS

First and second floor porch with railing and roof above First and second floor patio doors Upper window grills 3 ½" Window trim Second dining room window Appliances

2 BEDROOMS, 1 BATHROOM 1120 SQ FT