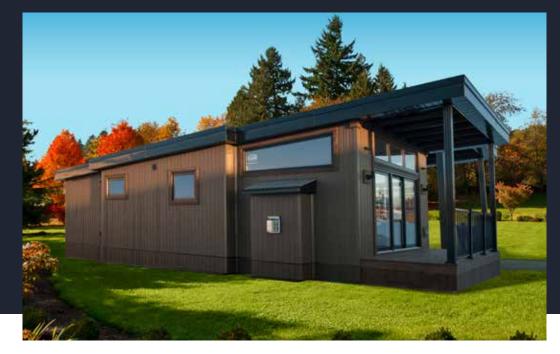

#### OPTIONS

Porch, railings and deck Mulled living room window Front door, painted, full glass Appliances

2 BEDROOMS, 1 BATHROOM 896 SQ FT

545 SQUARE FEET 37' x 14/15' DIMENSIONS 1 BEDROOM 1 BATHROOM

#### OPTIONS

Exterior finish Coloured siding accessories Window and door colour Exterior lighting Interior barn doors Appliances and fire place Optional railing

1 BEDROOM, 1 BATHROOM 545 SQ FT

ML309