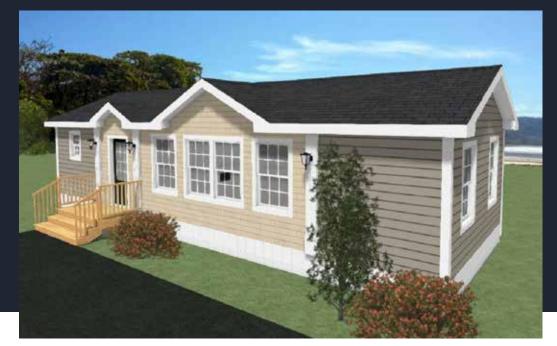

### 704 SQUARE FEET 44' x 16' DIMENSIONS 3 BEDROOMS 1 BATHROOM

3 BEDROOMS, 1 BATHROOM T04 5Q FT

ML406 cottage

780 SQUARE FEET 30' x 26' DIMENSIONS 2 BEDROOMS 1 BATHROOM