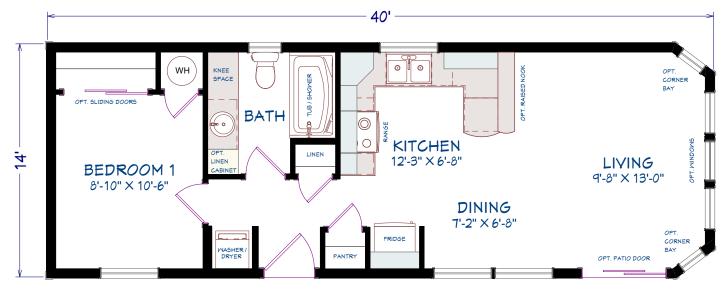

ML401 cottage

560 SQUARE FEET 40' x 14' dimensions 1 bedroom 1 bathroom

#### OPTIONS

Small dormer Large dormer Stone vinyl siding Front door, painted, <sup>3</sup>/<sub>4</sub> glass Patio door Mulled living room window No window grills Corner bay and windows Cathedral ceiling Appliances