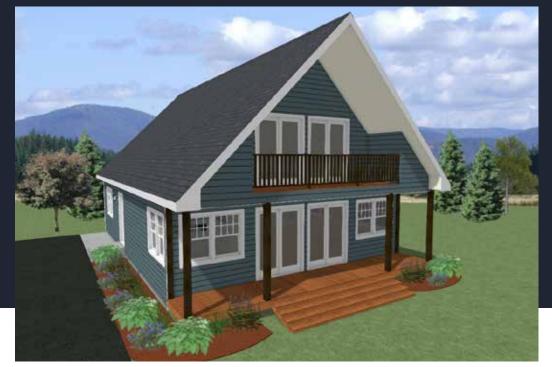

### 1,120 SQUARE FEET 40' x 28' DIMENSIONS 2 BEDROOMS 1 BATHROOM

#### OPTIONS

First and second floor porch with railing and roof above First and second floor patio doors Upper window grills 3 ½" Window trim Second dining room window Appliances

2 BEDROOMS, 1 BATHROOM 1120 SQ FT