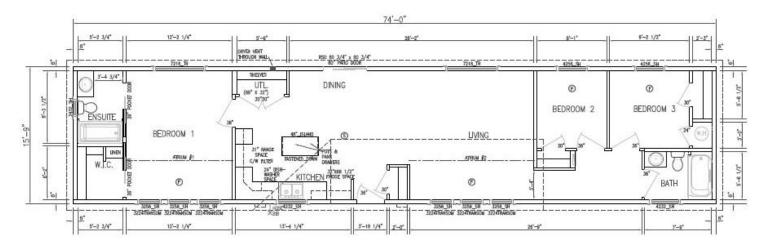

### 74' X 16'

## HOME SPECIFICATIONS

This luxury 3 bedroom, 2 bathroom home has an open concept floor plan with 2 large atriums. This house also offers many comforts including large windows, high sloped ceilings, and many other upgrades.