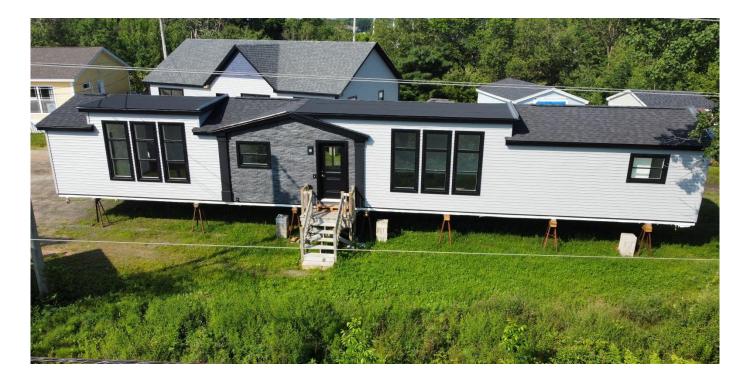

## HOME SPECIFICATIONS

This luxury 3 bedroom, 2 bathroom home has an open concept floor plan with 2 large atriums. This house also offers many comforts including large windows, high sloped ceilings, and many other upgrades.

#### Exterior:

- ✓ R22 Wall Insulation / R36 Floor Insulation / R50 Roof Insulation
- ✓ Roof Dual Black
- ✓ Exterior paint (Windows & Front door Black)
- ✓ 5 ft. Patio Door Black
- ✓ Transom window Rear L/R and Bed 1
- ✓ Traditional Dormer
- ✓ 2 custom Atriums
- ✓ Black Trim on All doors & windows
- ✓ 2 False Pillars Painted Black
- ✓ Fascia Metal/Soffit Black
- ✓ Novikstone In Dormer
- ✓ ½" Plywood Sheathing

#### Interior:

- ✓ Stainless Appliances (Fridge, Range, Dishwasher, Microwave)
- ✓ Upgraded Onyx Kitchen Sink & Faucet
- ✓ Glenwood Cabinets
- ✓ Upgraded Counter/Vanity Top Profile
- ✓ 3x6 Subway Tile Backsplash White
- ✓ Crown Molding on All Cabinets
- ✓ Extra Drawer Unit in Kitchen
- ✓ 48" Island
- ✓ Wire Shelfing in Washer/Dryer Area
- ✓ Slab Doors Washer/Dryer Area
- ✓ Ensuite Tub/Shower Dark Grey Subway Tile
- ✓ Halo Sliding Tub Door
- ✓ 2 Single Pocket Doors in Ensuite
- ✓ Monroe Interior Doors
- ✓ Wide Interior Trim Package